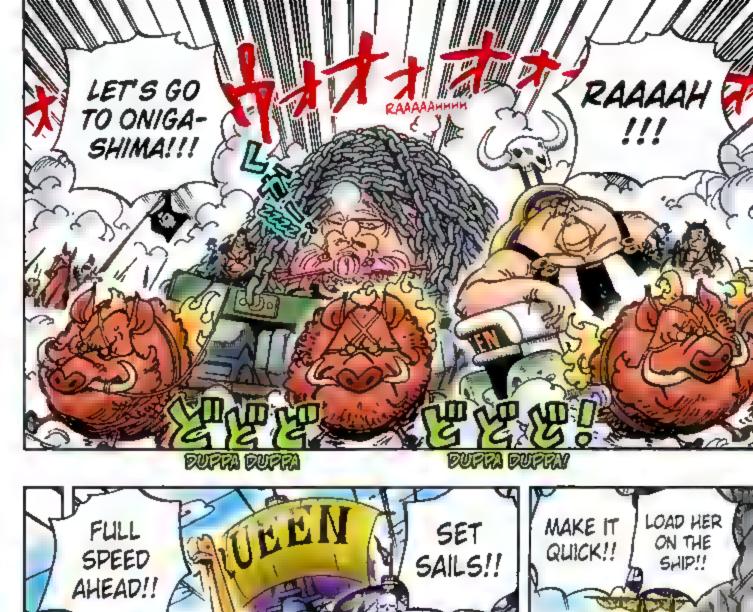

#### Story . あらすじ・

After two years of hard training, the Straw Hat pirates are back together, first at the Sabaody Archipelago and then through Fish-Man Island to their next stage: the New World!!

Luffy and crew disembark on Wano for the purpose of defeating Kaido, one of the Four Emperors. They begin to recruit allies for a raid in two weeks' time, but Kaido's sudden appearance leads to Luffy's defeat. Luffy is sent to the excavation labor camp while the rest of the crew is spotted by Kajdo's underlings and have to go on the run!

As the group works to collect info, free Luffy and gather more allies, Kaido's side learns about the raid plan. A former daimyo with the Kozuki Clan, Yasuie realizes the danger and gives up his life to pretend to take responsibility, sending the plan back to square one. Kin'emon and company mourn his death, but there are still many problems to be solved before the raid...